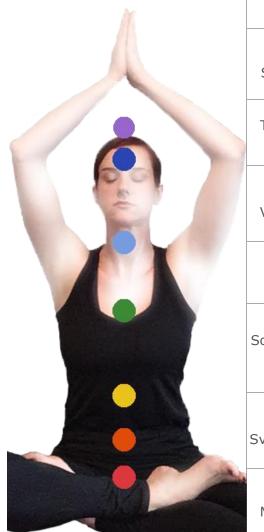

A Chakra is a spinning vortex of light and energy located just in front of the spine. There are seven main chakras that are positioned from the tailbone to the crown of the head. The chakras are a map of your inner world – your relationship with yourself, body mind and spirit, and how you experience energy.

|  | Chakra                    | Symbol     | Color              | Location               | Function                                                 | Mantra | Related Areas                                                              |
|--|---------------------------|------------|--------------------|------------------------|----------------------------------------------------------|--------|----------------------------------------------------------------------------|
|  | Crown:<br>Sahasrara       |            | Purple<br>or White | Top of<br>Head         | Enlightenment,<br>Divine Wisdom,<br>Consciousness        | ОМ     | Entire mind and<br>body, brain,<br>pituitary gland,<br>nervous system      |
|  | Third Eye:<br>Ajna        |            | Indigo             | Center of<br>Forehead  | Intuition,<br>Perception,<br>Wisdom                      | ОМ     | Forehead and<br>temples, eyes,<br>pineal gland                             |
|  | Throat:<br>Vishuddha      |            | Blue               | Throat                 | Communication,<br>Self-Expression,<br>Authenticity       | НАМ    | Throat, neck,<br>shoulders,<br>respiratory system,<br>thyroid              |
|  | Heart:<br>Anahata         | $\bigcirc$ | Green              | Center of<br>Chest     | Compassion,<br>Love, Harmony                             | YAM    | Heart, lungs, arms,<br>hands                                               |
|  | Solar Plexus:<br>Manipura |            | Yellow             | Just<br>above<br>Navel | Energy<br>Distribution,<br>Personal Power,<br>Motivation | RAM    | Muscular system,<br>digestive system,<br>liver, stomach,<br>adrenal glands |
|  | Sacral:<br>Svadhisthana   |            | Orange             | Just<br>below<br>Navel | Emotionality,<br>Sexuality,<br>Creativity                | VAM    | Reproductive<br>system, sexual<br>organs, circulatory<br>system            |
|  | Root:<br>Muladhara        |            | Red                | Base of<br>Spine       | Survival,<br>Stability,<br>Security                      | LAM    | Bones, bladder and<br>elimination system,<br>legs, feet                    |